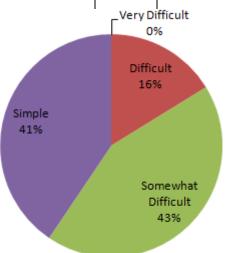

### 1. Were the courses difficult to teach?

| 2017-18<br>(per cent) |                |           |                       |        |  |
|-----------------------|----------------|-----------|-----------------------|--------|--|
| Department            | Very Difficult | Difficult | Somewhat<br>Difficult | Simple |  |
| English               | 0.00           | 0.0       | 80.0                  | 20.0   |  |
| Commerce              | 0.00           | 27.3      | 45.5                  | 27.2   |  |
| Physics               | 0.00           | 20.0      | 40.0                  | 40.0   |  |
| Chemistry             | 0.00           | 0.0       | 0.0                   | 100.0  |  |
| Zoology               | 0.00           | 33.3      | 16.7                  | 50.0   |  |
| BCA                   | 0.00           | 0.0       | 0.0                   | 100.0  |  |
| Psychology            | 0.00           | 0.0       | 100.0                 | 0.0    |  |
| Overall Percentage    | 0.00           | 16.2      | 43.2                  | 40.5   |  |