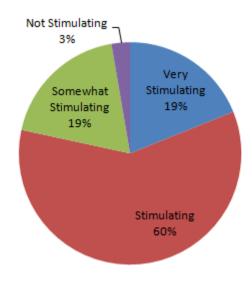

## 4. Were the courses stimulating to search for further knowledge?

| 2017-18<br>(per cent) |             |       |             |             |  |  |  |
|-----------------------|-------------|-------|-------------|-------------|--|--|--|
| Department            |             |       |             |             |  |  |  |
|                       | Stimulating |       | Stimulating | Stimulating |  |  |  |
| English               | 40.0        | 40.0  | 20.0        | 0.0         |  |  |  |
| Commerce              | 18.2        | 45.5  | 27.3        | 9.0         |  |  |  |
| Physics               | 0.0         | 60.0  | 40.0        | 0.0         |  |  |  |
| Chemistry             | 0.0         | 100.0 | 0.0         | 0.0         |  |  |  |
| Zoology               | 50.0        | 50.0  | 0.0         | 0.0         |  |  |  |
| BCA                   | 0.0         | 100.0 | 0.0         | 0.0         |  |  |  |
| Psychology            | 0.0         | 75.0  | 25.0        | 0.0         |  |  |  |
| Overall<br>Percentage | 18.9        | 59.5  | 18.9        | 2.7         |  |  |  |