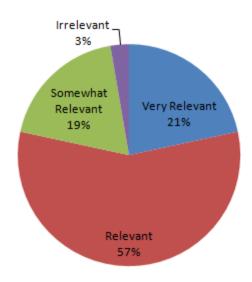

## 3. Were the course relevant to the programme offered?

| 2017-18<br>(per cent) |                  |          |                      |            |  |
|-----------------------|------------------|----------|----------------------|------------|--|
| Department            | Very<br>Relevant | Relevant | Somewhat<br>Relevant | Irrelevant |  |
| English               | 20.0             | 60.0     | 20.0                 | 0.0        |  |
| Commerce              | 9.1              | 72.7     | 9.1                  | 9.1        |  |
| Physics               | 20.0             | 40.0     | 40.0                 | 0.0        |  |
| Chemistry             | 0.0              | 100.0    | 0.0                  | 0.0        |  |
| Zoology               | 66.7             | 0.0      | 33.3                 | 0.0        |  |
| BCA                   | 0.0              | 100.0    | 0.0                  | 0.0        |  |
| Psychology            | 25.0             | 50.0     | 25.0                 | 0.0        |  |

| Overall    | 21.6 | 560  | 19.0 | 2.7 |
|------------|------|------|------|-----|
| Percentage | 21.0 | 56.8 | 18.9 | 2.7 |