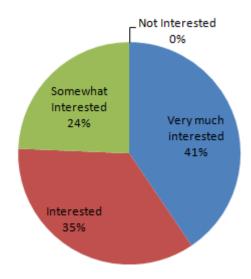

7. Will you be interested in undertaking further studies in the area?

| 2017-18<br>(per cent) |                 |            |                        |                   |  |
|-----------------------|-----------------|------------|------------------------|-------------------|--|
| Department            | Very<br>much    | Interested | Somewhat<br>Interested | Not<br>Interested |  |
| English               | interested 60.0 | 0.0        | 40.0                   | 0.00              |  |
| Commerce              | 18.2            | 36.4       | 45.4                   | 0.00              |  |
| Physics               | 40.0            | 40.0       | 20.0                   | 0.00              |  |
| Chemistry             | 0.0             | 100.0      | 0.0                    | 0.00              |  |
| Zoology               | 83.3            | 16.7       | 0.0                    | 0.00              |  |
| BCA                   | 25.0            | 75.0       | 0.0                    | 0.00              |  |
| Psychology            | 50.0            | 25.0       | 25.0                   | 0.00              |  |
| Overall<br>Percentage | 40.5            | 35.1       | 24.3                   | 0.00              |  |