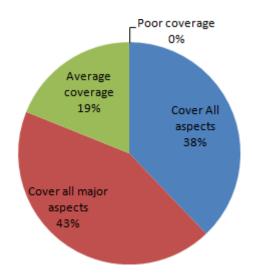

## 5. Were the courses covered all the aspects to be studied in the area?

| 2017-18               |         |           |          |          |  |
|-----------------------|---------|-----------|----------|----------|--|
| (per cent)            |         |           |          |          |  |
| Department            | Cover   | Cover all | Average  | Poor     |  |
|                       | All     | major     | coverage | coverage |  |
|                       | aspects | aspects   |          |          |  |
| English               | 20.0    | 60.0      | 20.0     | 0.00     |  |
| Commerce              | 18.2    | 45.5      | 36.4     | 0.00     |  |
| Physics               | 60.0    | 20.0      | 20.0     | 0.00     |  |
| Chemistry             | 0.0     | 100.0     | 0.0      | 0.00     |  |
| Zoology               | 66.7    | 16.7      | 16.6     | 0.00     |  |
| BCA                   | 50.0    | 50.0      | 0.0      | 0.00     |  |
| Psychology            | 50.0    | 50.0      | 0.0      | 0.00     |  |
| Overall<br>Percentage | 37.8    | 43.2      | 18.9     | 0.00     |  |