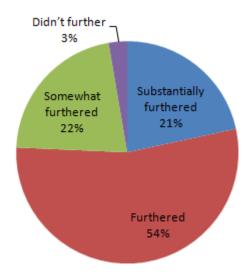

# 6. Did the courses further your knowledge?

| 2017-18<br>(per cent) |                                                           |      |           |         |  |  |
|-----------------------|-----------------------------------------------------------|------|-----------|---------|--|--|
| Department            | epartment   Substantially   Furthered   Somewhat   Didn't |      |           |         |  |  |
|                       | furthered                                                 |      | furthered | further |  |  |
| English               | 40.0                                                      | 20.0 | 40.0      | 0.0     |  |  |
| Commerce              | 18.2                                                      | 54.5 | 18.2      | 9.1     |  |  |
| Physics               | 0.0                                                       | 60.0 | 40.0      | 0.0     |  |  |
| Chemistry             | 50.0                                                      | 50.0 | 0.0       | 0.0     |  |  |
| Zoology               | 33.3                                                      | 50.0 | 16.7      | 0.0     |  |  |
| BCA                   | 25.0                                                      | 75.0 | 0.0       | 0.0     |  |  |
| Psychology            | 0.0                                                       | 75.0 | 25.0      | 0.0     |  |  |
| Overall<br>Percentage | 21.6                                                      | 54.1 | 21.6      | 2.7     |  |  |