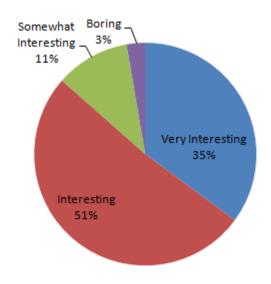

2. Was the subject matter interesting?

| 2017-18    |  |
|------------|--|
| (per cent) |  |

| Department | Very        | Interesting | Somewhat    | Boring |
|------------|-------------|-------------|-------------|--------|
|            | Interesting |             | Interesting |        |
| English    | 40.0        | 20.0        | 40.0        | 0.0    |
| Commerce   | 36.4        | 54.5        | 0.0         | 9.1    |
| Physics    | 20.0        | 80.0        | 0.0         | 0.0    |
| Chemistry  | 0.0         | 50.0        | 50.0        | 0.0    |
| Zoology    | 50.0        | 33.3        | 16.7        | 0.0    |
| BCA        | 75.0        | 25.0        | 0.0         | 0.0    |
| Psychology | 0.0         | 100.0       | 0.0         | 0.0    |
| Overall    | 25.1        | 51 /        | 10.0        | 2.7    |
| Percentage | 35.1        | 51.4        | 10.8        | 2.7    |